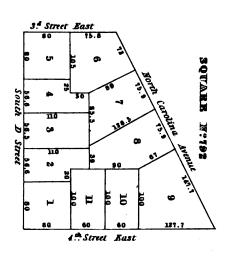

|   |   | • |   |   |
|     |   |   |   |   |   |
|     | • |   |   |   |   |
|     |   |   | ` |   |   |
|     |   |   |   |   |   |
|     |   |   |   |   |   |
|     |   |   |   |   | • |
|     | • |   |   |   |   |
|     |   |   |   |   |   |
|     |   |   |   |   |   |
|     |   |   |   |   |   |
|     |   |   |   |   |   |
|     | • |   |   |   |   |
|     |   |   |   |   |   |
|     |   |   |   | • |   |
|     |   |   |   |   |   |
|     | • |   |   |   |   |
|     |   |   |   |   |   |
|     |   |   |   |   |   |
|     |   |   |   |   |   |
|     |   |   |   |   | ٠ |
|     |   | • |   |   |   |
|     |   |   |   |   |   |
|     | , |   |   |   | i |
| -   |   |   |   |   |   |
| . • |   | • |   |   |   |
|     |   |   |   |   | ı |



• . 

















• • 







































-.



• • . •



52.7

South E Street

South D Street

52.7

South G Street

\_



• · · : 

# SQUARE Nº835 28 9 10 72 6 9 29 7 12 Street Rust 53.8 62.6 13 Street 5.4 5 2 4 1 Yorth E Street















| SQUARE N:843  |                |                      |         |       |             |  |  |  |  |
|---------------|----------------|----------------------|---------|-------|-------------|--|--|--|--|
|               | South B Street |                      |         |       |             |  |  |  |  |
|               | 52.6           | 52.6                 | 52.6    | 52.63 | ]           |  |  |  |  |
| fast          | 2 8            | 1001<br>1001<br>1001 | 10 g    | ne    |             |  |  |  |  |
|               | 9 7<br>g 101   |                      | 105.